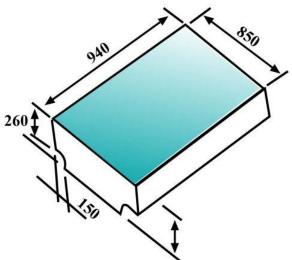

The length can be changed at to the customer's request

|         |        | Gr          | ade   | E.C |       |
|---------|--------|-------------|-------|-----|-------|
|         |        | composition |       |     |       |
|         |        | Si          | 0.08  | Mg  | 0.002 |
|         |        | Fe          | 0.20  | Zn  | 0.013 |
| ast no. | 100181 | Cu          | 0,009 | Ti  | 0.002 |
| QC      | ОК     | Mn          | 0.002 | etc | 0.02  |

| weight | 657 kg |
|--------|--------|
| length | 940 mm |
| width  | 850 mm |